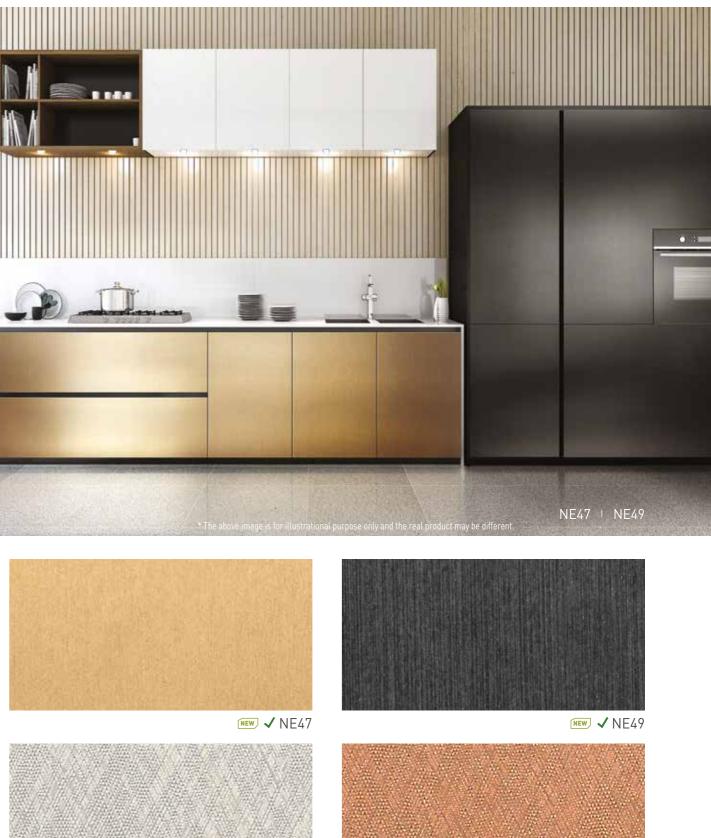

> Solid Colour • Metallic • Fabric • Wood

**NE49** 

**NE47** 

MARBLE SOLID COLOUR METALLIC NATURAL STONE FABRIC GLITTER LEATHER

🕓 NE51

ND02

🗸 Q50

ND06