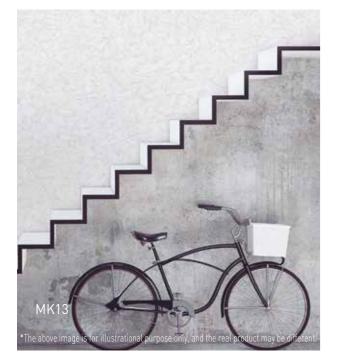

NE FABRIC GLITTER LEATHER







🕓 NE51



ND02



🗸 Q50



ND06



<mark>O</mark> ND05



**O** NE48



ND03



ND04



ND07



**O** NE50



🕓 ND01

🕓 NE52



Do not overlook spaces that you are too familiar with. Cover Styl' presents a natural and smooth surface with realistic colours and a sanded texture.



**NEW √** NE11



WOOD MARBLE SOLID COLOUR METALLIC NATURAL STONE FABRIC GLITTER LEATHER





NEW ✓NE46



🕓 NE45



✓ J18















# NATURAL STONE



26





NE27



NEW 🗸 NE28



NEW 🗸 NE24











O NE29



• NE30



**O** NE23





NEW 🗸 NE22





NEW ✓ MK15



<mark>O</mark> MK08









• MK10





✓ Available (Min. 2 LM) (5 On request (Min. 25 LM) (5 Contact us 37













O MK03



🗸 W50







**NEW** ✔ W11



✓W7





**O** KN04



KN05



O KN01



KN02







**NEW √** MK13



AL05



🖲 AL03



✓ MK18



• MK19





se only and the real product may be differen







O MK20









<sup>©</sup> NE44









<sup>©</sup> NE39

# W 0 0 D

# Harmony

Harmonizes with nature

If you have ever thought of the question, "Can I create a space that becomes more beautiful as time passes by?", wood is the answer for that question. Thus, Cover Styl' reinterpreted and variously designed the wood which is the most familiar material to us in a new point of view and suggested everlasting beauty and value to your life space.

NE68

NE58







➡ AZ06



NEW 🗸 AZ07









✓ Available (Min. 2 LM) (S On request (Min. 25 LM) (Contact us



🖲 AZ05













AA05





**OAA (2)** 







✓ H50

✓ H7

patterns and various different materials.

but also inclu