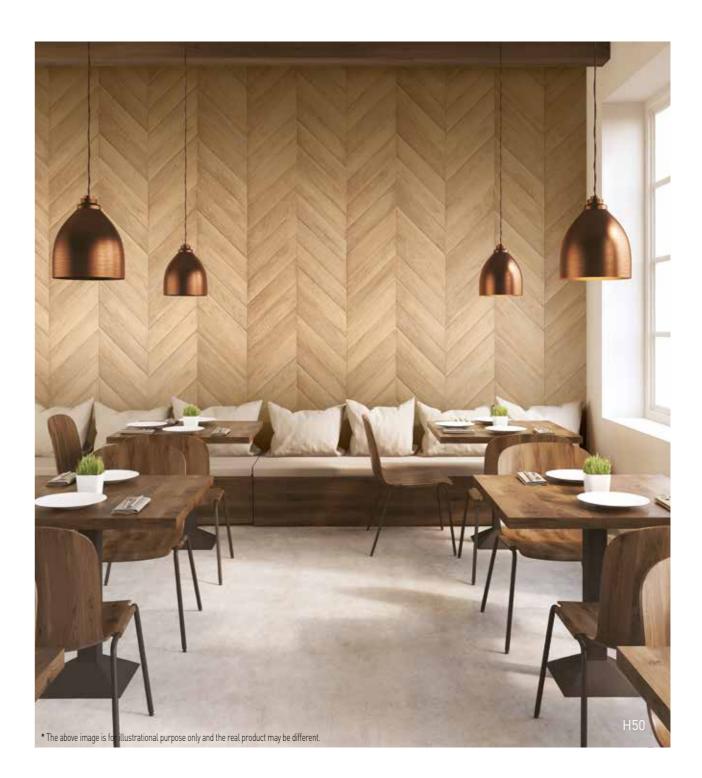

## SOLAR SCREEN COVER STYL' SMART INTERIOR DESIGN

H50 | light parquet

WHY REPLACE WHEN YOU CAN UPGRADE?

- Free from harmful heavy metals (lead, cadmium, mercury, hexavalent chromium, ect.)
- Formaldehyde (HCHO), the substance that causes sick house syndrome, is not released.
- Minimized release of volatile organic compounds (TVOC, toluene, etc.) harmful to the environment by generating odor and ozone.
- It meets the safety standard (KF mark standard) applied to wallpaper and paperboard.
- Meets the safety requirements for hazardous chemicals in the Common Safety Standards of Children's Products.
- Excellent antimicrobial and anti-mold function, which helps to maintain a pleasant surrounding environment.