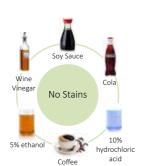

#### Flame Retardancy

(Certified by the Korean Fire Industry Technical Institute)

Stain resistance

Obtain the certificate, introduction of company for biding construction projects, construction guide of our products by inquiring with our head office or distributor.