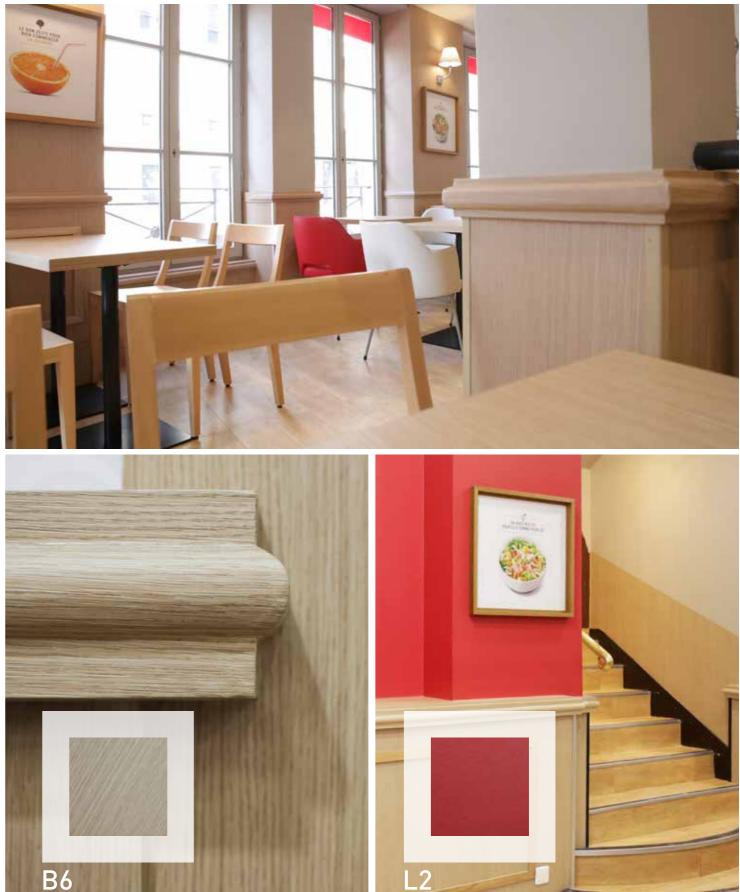

B6 | Brio light aragon L2 | Orangey-red velvet grain

Brioche Dorée Restaurant - France

F7 | Silverblack wood