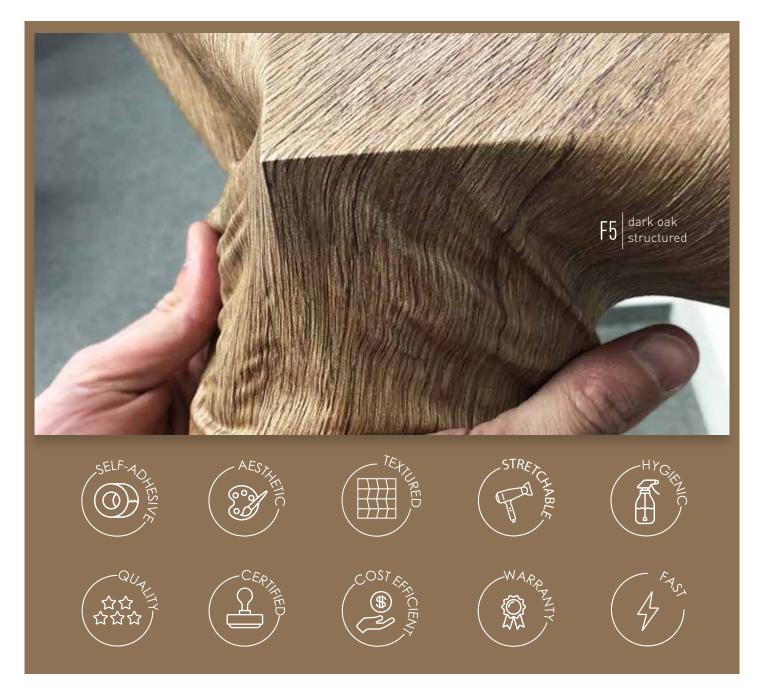

space that becomes more beautiful as time passes by?", wood is the answer for that question. Thus, Cover Styl' reinterpreted and variously designed the wood which is the most familiar material to us in a new point of view and suggested everlasting beauty and value to your life space.

NE68

NE58







➡ AZ06



NEW 🗸 AZ07









✓ Available (Min. 2 LM) (S On request (Min. 25 LM) (Contact us



🖲 AZ05













AA05





**OAA (2)** 







✓ H50

✓ H7

patterns and various different materials.

but also includes a trendy touch.

Not only does it create a space specifically customized according to your taste and lifestyle



O AD10











🗸 G6



**√**H8







🕓 AD03



🕓 AD04



✓ T50



The above image is for illustrational purpose only and the real product may be different '



### COVERSTYL.COM • INFO@COVERSTYL.COM







SOLAR SCREEN AUTOMOTIVE SMART TINTING SOLUTIONS



SOLAR SCREEN DESIGN SMART VISUAL SOLUTIONS



PRINTING SMART GRAPHIC SOLUTIONS



SOLAR SCREEN STORE D'INTERIEUR SMART BLIND SOLUTIONS