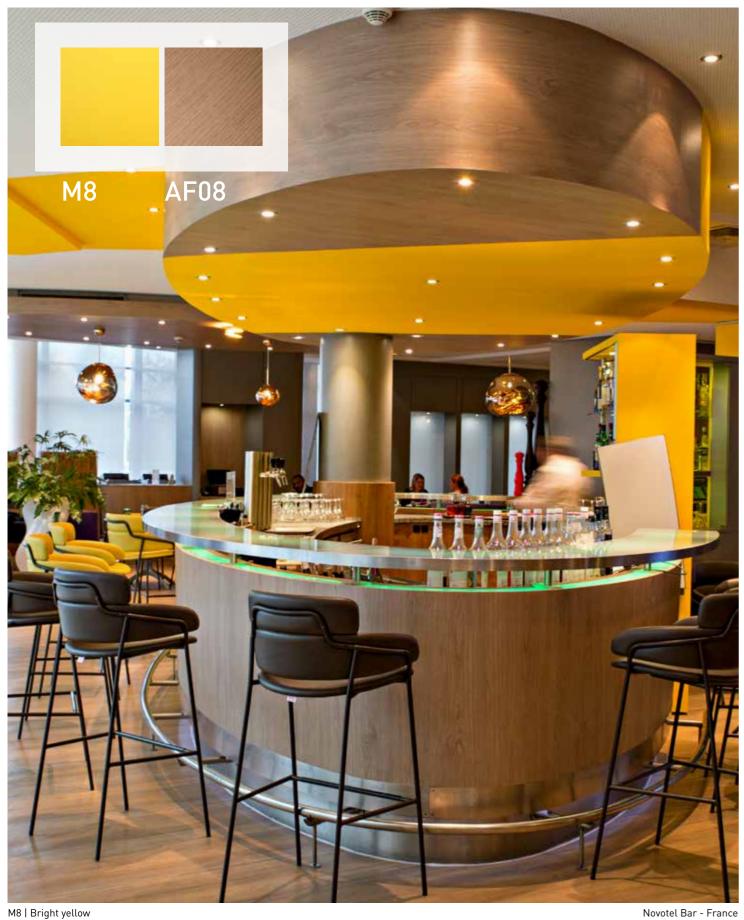

During the renovation of our Novotel, we decided to redo our Bar Lounge and Spa. I've been pleasantly surprised by the reactivity and the advices provided by the Cover Styl' team. The solution/product itself is simply amazing! The big potential is simply amazing, especially when considering that the installation support were not simple flat surfaces.

#### NOVOTEL

For the renovation job, the utilization of an adhesive solution naturally came up, and this in order to get an astonishing result in short time. Moldings, frames, partitions have been fully recovered with this magical film, that gives a genuine feeling of a real wood effect. Thank you all for this job!