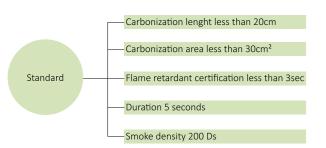

#### We pay attention to safety!

Cover Styl' is a safe interior film that can be used in any environment with excellent flame retardancy and quality stability.

#### Flame Retardancy

(Certified by the Korean Fire Industry Technical Institute)

Stain resistance

Obtain the certificate, introduction of company for biding construction projects, construction guide of our products by inquiring with our head office or distributor.