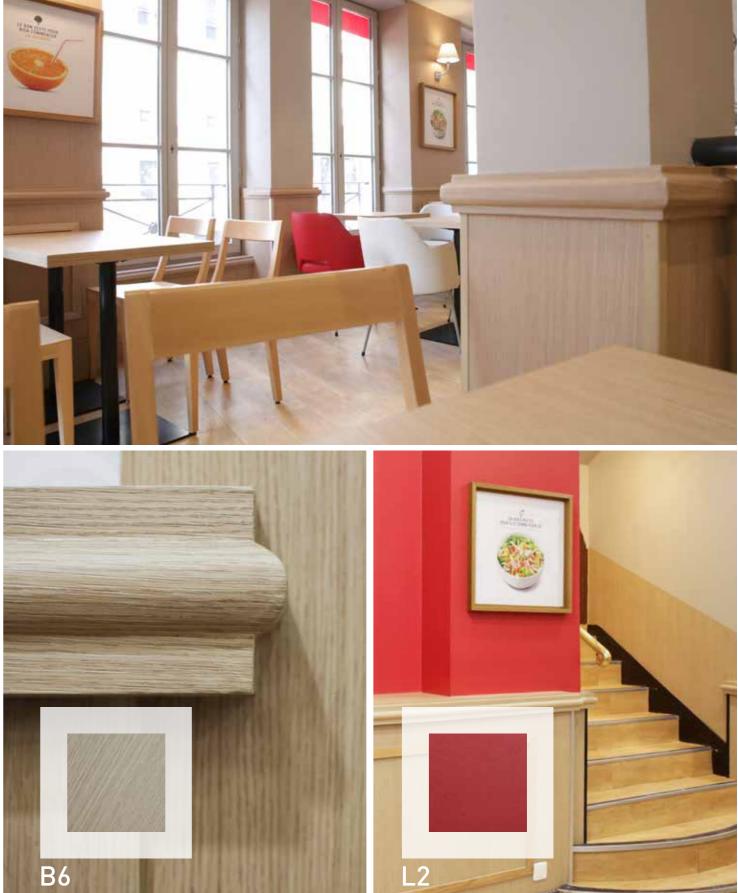

B6 | Brio light aragon L2 | Orangey-red velvet grain

Brioche Dorée Restaurant - France

F7 | Silverblack wood