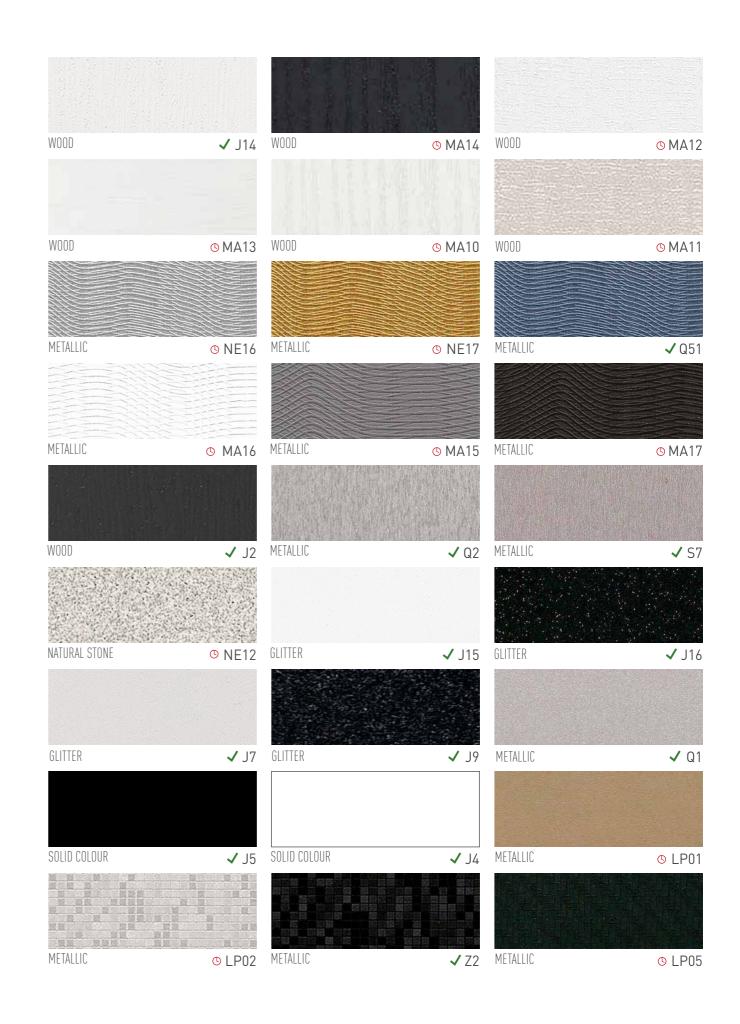

> Solid Colour • Metallic • Fabric • Wood

**NE49** 

**NE47** 

MARBLE SOLID COLOUR METALLIC NATURAL STONE FABRIC GLITTER LEATHER

🕓 NE51

ND02

🗸 Q50

ND06

<mark>O</mark> ND05

**O** NE48

ND03

ND04

ND07

**O** NE50

🕓 ND01

🕓 NE52