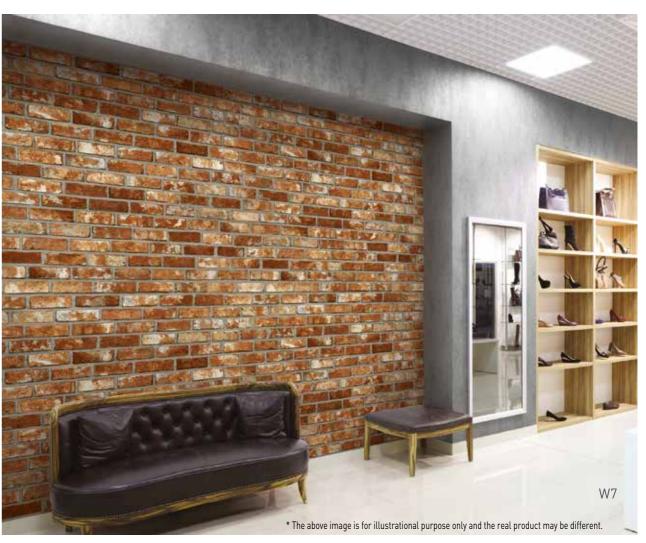

Wood



**NE49** 

**NE47** 

MARBLE SOLID COLOUR METALLIC NATURAL STONE FABRIC GLITTER LEATHER







🕓 NE51



ND02



🗸 Q50



ND06



<mark>O</mark> ND05



**O** NE48



ND03



ND04



ND07



**O** NE50



🕓 ND01

🕓 NE52



Do not overlook spaces that you are too familiar with. Cover Styl' presents a natural and smooth surface with realistic colours and a sanded texture.



**NEW √** NE11



WOOD MARBLE SOLID COLOUR METALLIC NATURAL STONE FABRIC GLITTER LEATHER





NEW ✓NE46



🕓 NE45



✓ J18















# NATURAL STONE



26





NE27



NEW 🗸 NE28



NEW 🗸 NE24











O NE29



• NE30



**O** NE23





NEW 🗸 NE22





NEW ✓ MK15



<mark>O</mark> MK08









• MK10





✓ Available (Min. 2 LM) (5 On request (Min. 25 LM) (5 Contact us 37













O MK03



🗸 W50







**NEW** ✔ W11



✓W7





**O** KN04



KN05



O KN01



KN02







**NEW √** MK13



AL05



🖲 AL03



✓ MK18



• MK19





se only and the real product may be differen







O MK20









<sup>©</sup> NE44









<sup>©</sup> NE39

# W 0 0 D

# Harmony

Harmonizes with nature

If you have ever thought of the question, "Can I create a space that becomes more beautiful as time passes by?", wood is the answer for that question. Thus, Cover Styl' reinterpreted and variously designed the wood which is the most familiar material to us in a new point of view and suggested everlasting beauty and value to your life space.

NE68

NE58







➡ AZ06



NEW 🗸 AZ07









✓ Available (Min. 2 LM) (S On request (Min. 25 LM) (Contact us



🖲 AZ05













AA05





**OAA (2)**