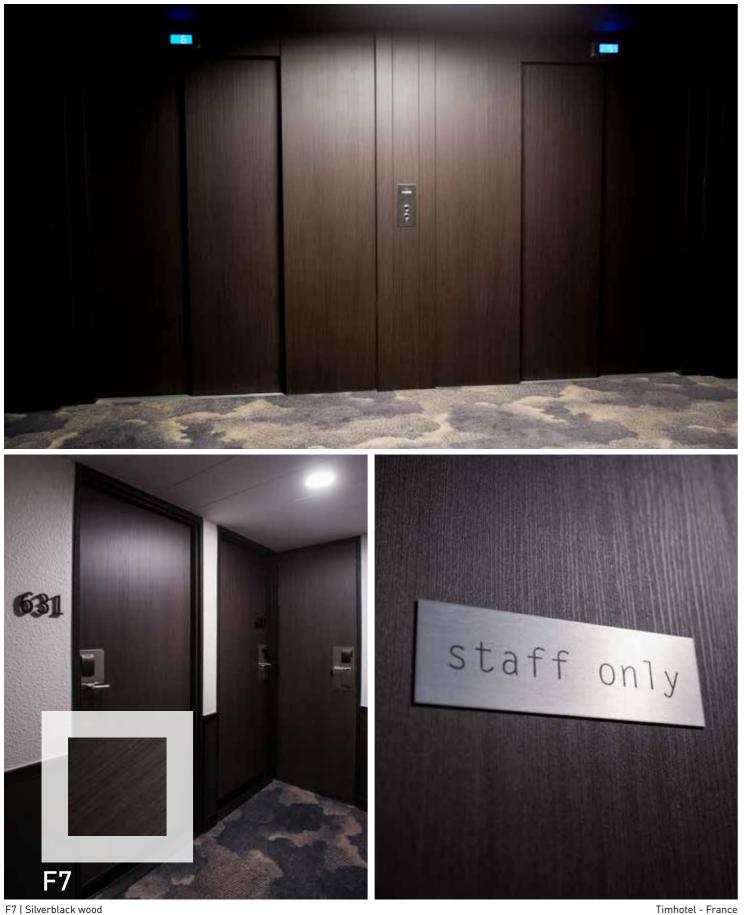

B6 | Brio light aragon L2 | Orangey-red velvet grain

Brioche Dorée Restaurant - France

F7 | Silverblack wood