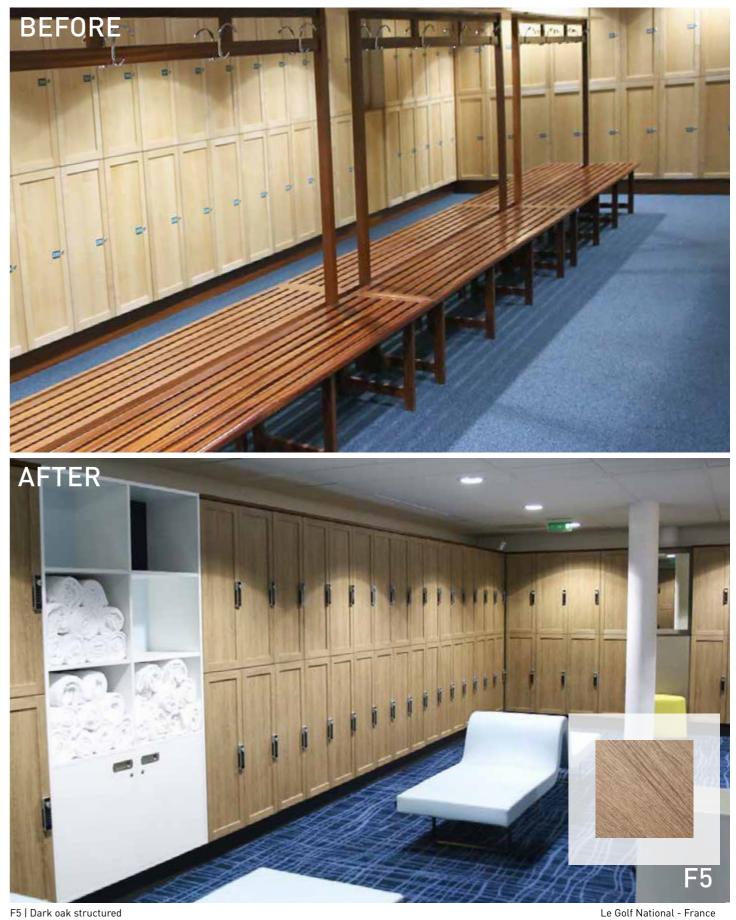

e and Cover Styl' allowed us to put them on the same

Cover Styl' was able to provide a similar wood color and uniformity of red that we needed. This choice allowed us to avoid the demolition of existing furniture and to simplify the construction of the work environment in a very short time.

The flexibility, speed and cost of Cover Styl 'have made it possible to renovate the

For this reason, we have also been able to renovate some furniture and elevators that

Marie PROST - Agency Philippe Prost - Architect













B6 | Brio light aragon L2 | Orangey-red velvet grain

Brioche Dorée Restaurant - France





F7 | Silverblack wood

## Marriott.



AF08 | Light gray oak

Marriott Hotel - France





#### G6 | Light grey wood

KN Hotel - Portugal

## $legol fnational^{\textcircled{0}}$



Le Golf National - France

## BASIC

## Space Come alive with details

Just like the saying: "A small difference makes the masterpiece" Cover Styl' creates more sophisticated and high quality spaces which are not only visually beautiful but also have various textures that can be felt through your fingertips.

> Solid Colour • Metallic • Fabric • Wood



**NE49** 

**NE47** 

MARBLE SOLID COLOUR METALLIC NATURAL STONE FABRIC GLITTER LEATHER







🕓 NE51



ND02



🗸 Q50



ND06



<mark>O</mark> ND05



**O** NE48



ND03



ND04



ND07



**O** NE50



🕓 ND01

🕓 NE52



Do not overlook spaces that you are too familiar with. Cover Styl' presents a natural and smooth surface with realistic colours and a sanded texture.



**NEW √** NE11



WOOD MARBLE SOLID COLOUR METALLIC NATURAL STONE