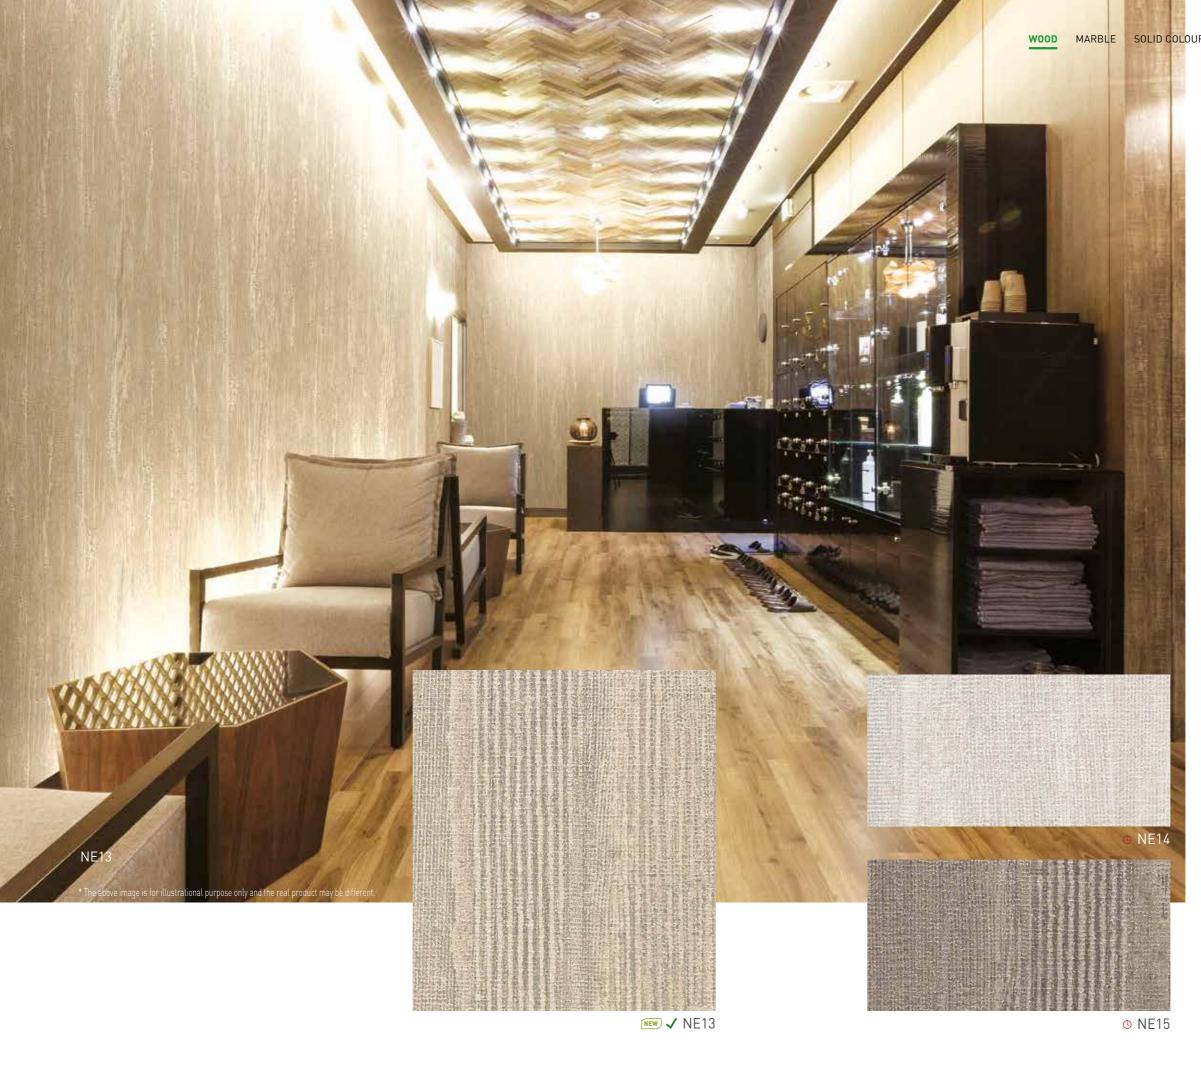

Do not overlook spaces that you are too familiar with. Cover Styl' presents a natural and smooth surface with realistic colours and a sanded texture.

**NEW √** NE11

WOOD MARBLE SOLID COLOUR METALLIC NATURAL STONE FABRIC GLITTER LEATHER