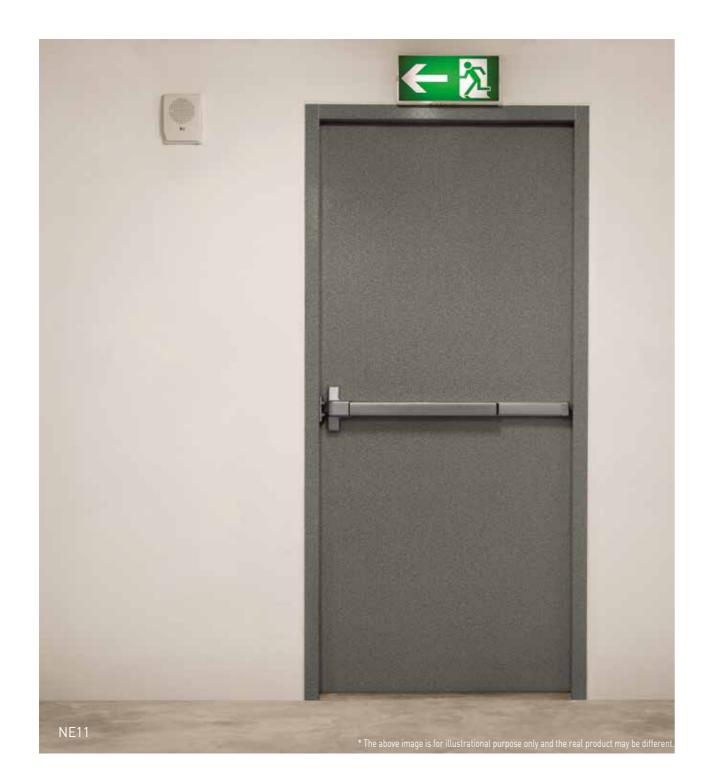

Do not overlook spaces that you are too familiar with. Cover Styl' presents a natural and smooth surface with realistic colours and a sanded texture.

**NEW √** NE11

WOOD MARBLE SOLID COLOUR METALLIC NATURAL STONE FABRIC GLITTER LEATHER