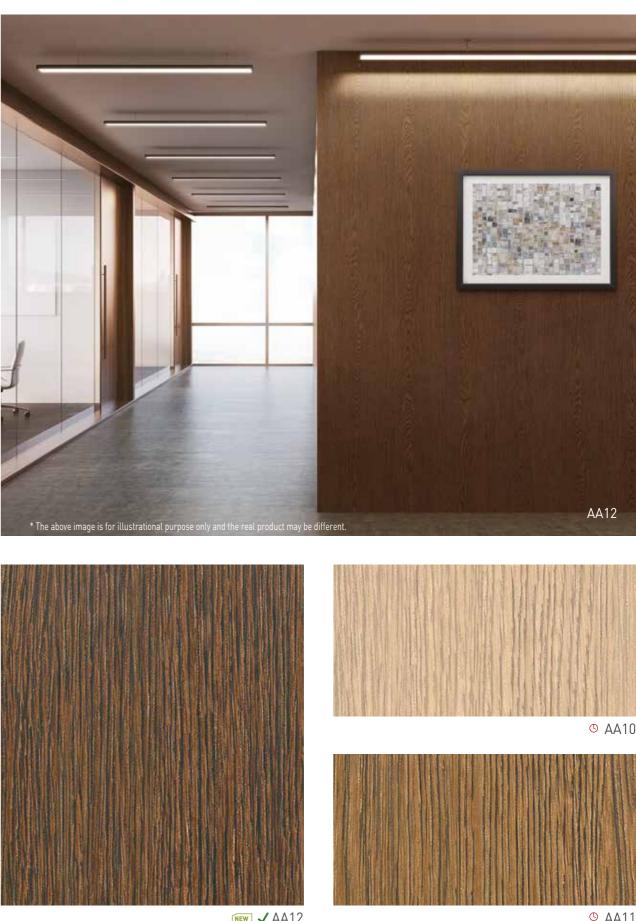

# Harmony

Harmonizes with nature

If you have ever thought of the question, "Can I create a space that becomes more beautiful as time passes by?", wood is the answer for that question. Thus, Cover Styl' reinterpreted and variously designed the wood which is the most familiar material to us in a new point of view and suggested everlasting beauty and value to your life space.

NE68

NE58

➡ AZ06

NEW 🗸 AZ07

✓ Available (Min. 2 LM) (S On request (Min. 25 LM) (Contact us

🖲 AZ05

AA05

**OAA (2)** 