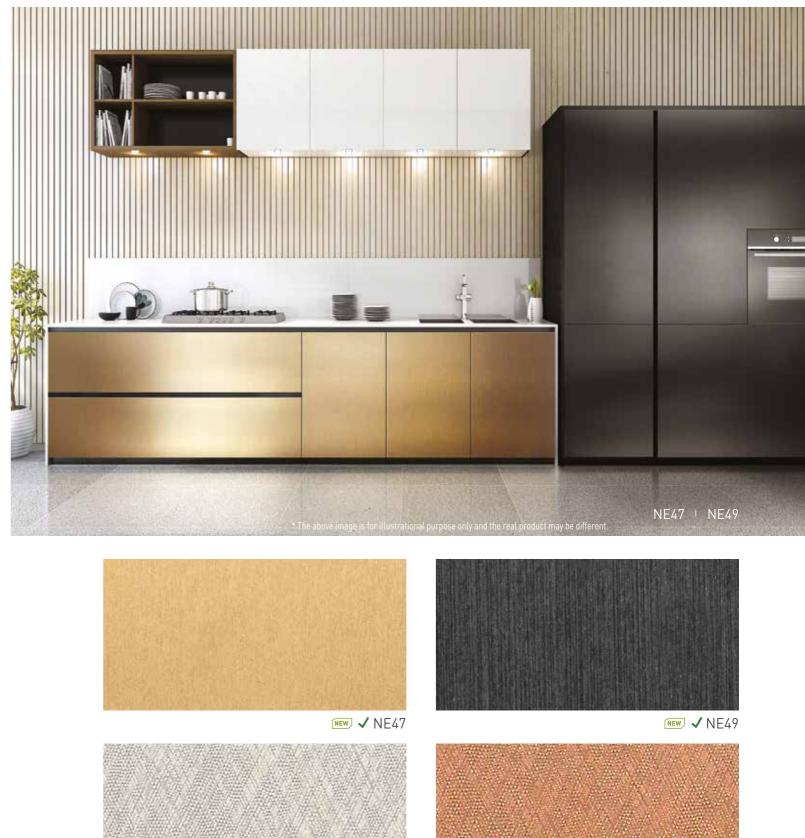

> Solid Colour • Metallic • Fabric • Wood

**NE49** 

**NE47** 

MARBLE SOLID COLOUR METALLIC NATURAL STONE FABRIC GLITTER LEATHER

🕓 NE51

ND02

🗸 Q50

ND06