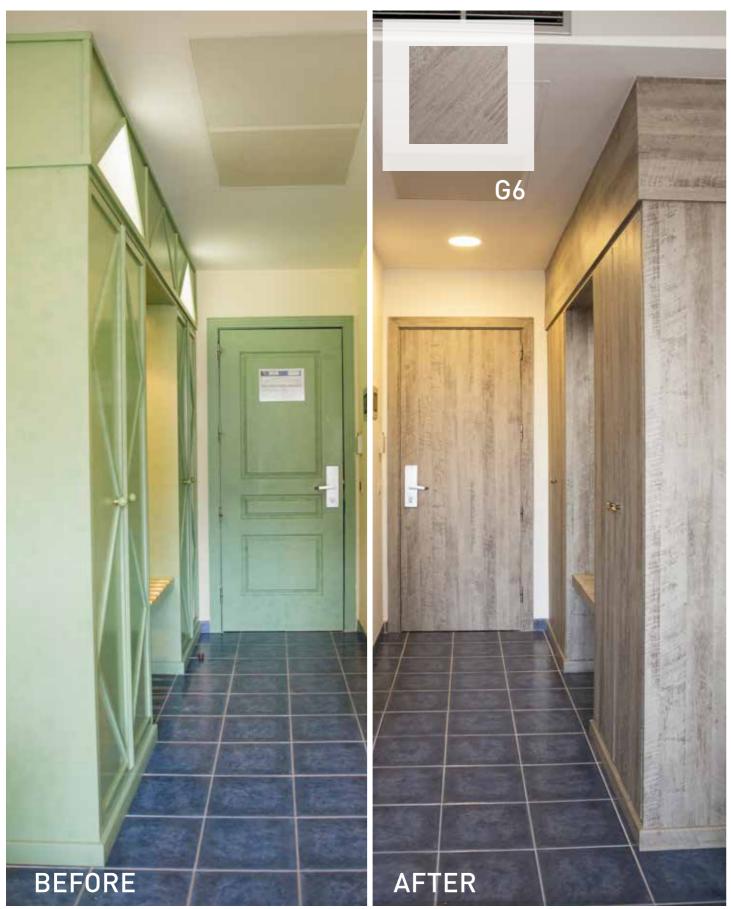

onstruction Manager

**Denys ROYER -** Club Med Consultant

195 rooms seemed to be obsolete and Cover Styl' allowed us to put them on the same

Cover Styl' was able to provide a similar wood color and uniformity of red that we needed. This choice allowed us to avoid the demolition of existing furniture and to simplify the construction of the work environment in a very short time.

The flexibility, speed and cost of Cover Styl 'have made it possible to renovate the

For this reason, we have also been able to renovate some furniture and elevators that

Marie PROST - Agency Philippe Prost - Architect













B6 | Brio light aragon L2 | Orangey-red velvet grain

Brioche Dorée Restaurant - France





F7 | Silverblack wood

## Marriott.



AF08 | Light gray oak

Marriott Hotel - France





#### G6 | Light grey wood

KN Hotel - Portugal

## $legol fnational^{\textcircled{0}}$



Le Golf National - France

## BASIC

## Space Come alive with details

Just like the saying: "A small difference makes the masterpiece" Cover Styl' creates more sophisticated and high quality spaces which are not only visually beautiful but also have various textures that can be felt through your fingertips.

> Solid Colour • Metallic • Fabric • Wood



**NE49** 

**NE47** 

MARBLE SOLID COLOUR METALLIC NATURAL STONE FABRIC GLITTER LEATHER







🕓 NE51



ND02



🗸 Q50



ND06



<mark>O</mark> ND05



**O** NE48



ND03



ND04



ND07



**O** NE50



🕓 ND01

🕓 NE52



Do not overlook spaces that you are too familiar with. Cover Styl' presents a natural and smooth surface with realistic colours a