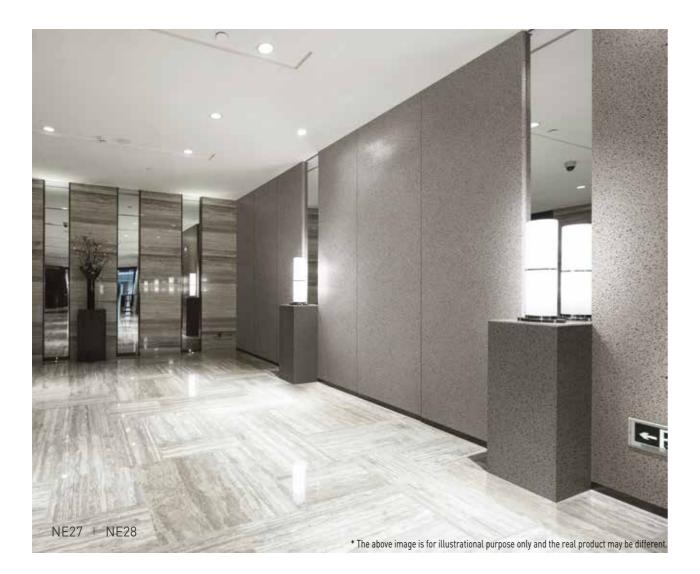

"A small difference makes the masterpiece" Cover Styl' creates more sophisticated and high quality spaces which are not only visually beautiful but also have various textures that can be felt through your fingertips.

> Solid Colour • Metallic • Fabric • Wood



**NE49** 

**NE47** 

MARBLE SOLID COLOUR METALLIC NATURAL STONE FABRIC GLITTER LEATHER







🕓 NE51



ND02



🗸 Q50



ND06



<mark>O</mark> ND05



**O** NE48



ND03



ND04



ND07



**O** NE50



🕓 ND01

🕓 NE52



Do not overlook spaces that you are too familiar with. Cover Styl' presents a natural and smooth surface with realistic colours and a sanded texture.



**NEW √** NE11



WOOD MARBLE SOLID COLOUR METALLIC NATURAL STONE FABRIC GLITTER LEATHER





NEW ✓NE46



🕓 NE45



✓ J18















# NATURAL STONE



26





NE27



NEW 🗸 NE28



NEW 🗸 NE24











O NE29



• NE30



**O** NE23





NEW 🗸 NE22





NEW ✓ MK15



<mark>O</mark> MK08









• MK10





✓ Available (Min. 2 LM) (5 On request (Min. 25 LM) (5 Contact us 37













O MK03



🗸 W50







**NEW** ✔ W11



✓W7





**O** KN04



KN05



O KN01



KN02







**NEW √** MK13



AL05



🖲 AL03



✓ MK18



• MK19





se only and the real product may be differen







O MK20









<sup>©</sup> NE44









<sup>©</sup> NE39

# W 0 0 D

# Harmony

Harmonizes with nature

If you have ever thought of the question, "Can I create a space that becomes more beautiful as time passes by?", wood is the answer for that question. Thus, Cover Styl' reinterpreted and variously designed the wood which is the most familiar material to