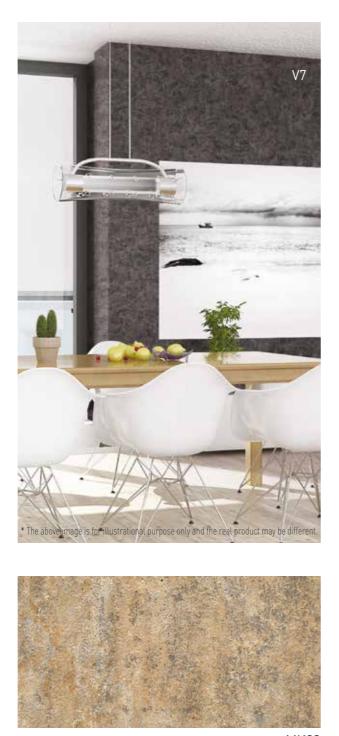

Metallic • Fabric • Wood



**NE49** 

**NE47** 

MARBLE SOLID COLOUR METALLIC NATURAL STONE FABRIC GLITTER LEATHER







🕓 NE51



ND02



🗸 Q50



ND06



<mark>O</mark> ND05



**O** NE48



ND03



ND04



ND07



**O** NE50



🕓 ND01

🕓 NE52



Do not overlook spaces that you are too familiar with. Cover Styl' presents a natural and smooth surface with realistic colours and a sanded texture.



**NEW √** NE11



WOOD MARBLE SOLID COLOUR METALLIC NATURAL STONE FABRIC GLITTER LEATHER





NEW ✓NE46



🕓 NE45



✓ J18















# NATURAL STONE



26





NE27



NEW 🗸 NE28



NEW 🗸 NE24











O NE29



• NE30



**O** NE23





NEW 🗸 NE22





NEW ✓ MK15



<mark>O</mark> MK08









• MK10





✓ Available (Min. 2 LM) (5 On request (Min. 25 LM) (5 Contact us 37













O MK03



🗸 W50







**NEW** ✔ W11



✓W7





**O** KN04



KN05



O KN01



KN02







**NEW √** MK13



AL05



🖲 AL03



✓ MK18



• MK19





se only and the real product may be differen







O MK20









<sup>©</sup> NE44









<sup>©</sup> NE39

# W 0 0 D

# Harmony

Harmonizes with nature

If you have ever thought of the question, "Can I create a space that becomes more beautiful as time passes by?", wood is the answer for that question. Thus, Cover Styl' reinterpreted and variously designed the wood which is the most familiar material to us in a new point of view and suggested everlasting beauty and value to your life space.

NE68

NE58







➡ AZ06



NEW 🗸 AZ07









✓ Available (Min. 2 LM) (S On request (Min. 25 LM) (Contact us



🖲 AZ05













AA05