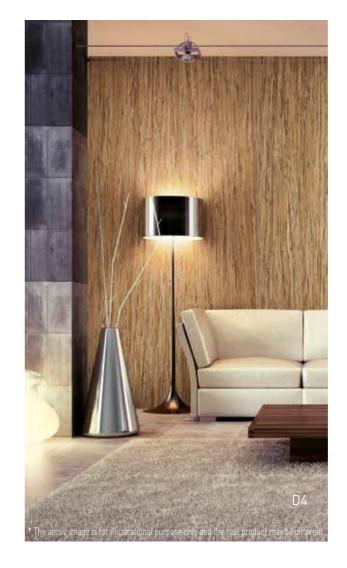

## SOLAR SCREEN COVER STYL' SMART INTERIOR DESIGN

H50 | light parquet

WHY REPLACE WHEN YOU CAN UPGRADE?

- Free from harmful heavy metals (lead, cadmium, mercury, hexavalent chromium, ect.)
- Formaldehyde (HCHO), the substance that causes sick house syndrome, is not released.
- Minimized release of volatile organic compounds (TVOC, toluene, etc.) harmful to the environment by generating odor and ozone.
- It meets the safety standard (KF mark standard) applied to wallpaper and paperboard.
- Meets the safety requirements for hazardous chemicals in the Common Safety Standards of Children's Products.
- Excellent antimicrobial and anti-mold function, which helps to maintain a pleasant surrounding environment.