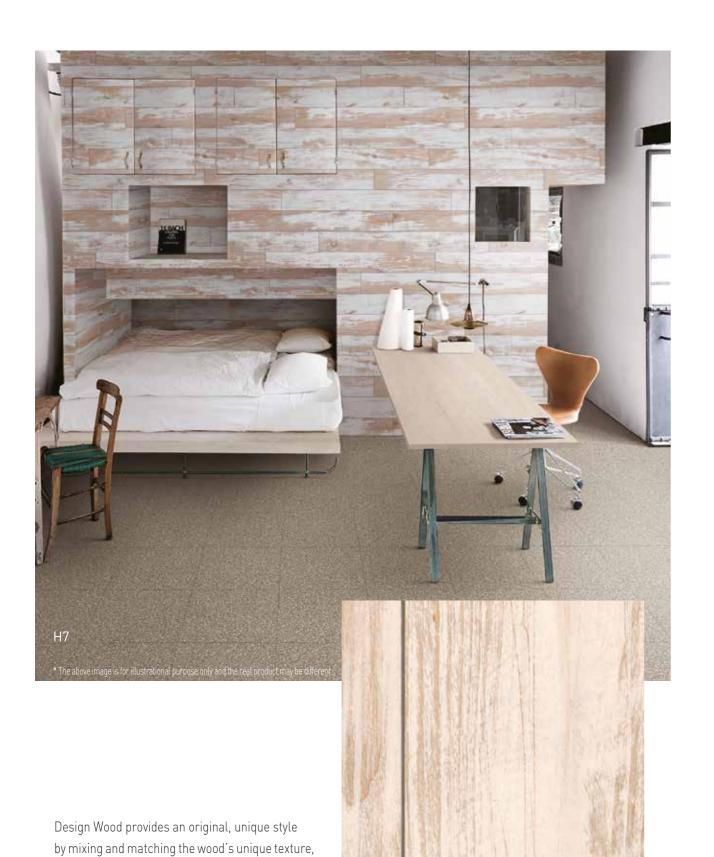

✓ H50

✓ H7

patterns and various different materials.

but also includes a trendy touch.

Not only does it create a space specifically customized according to your taste and lifestyle

O AD10

🗸 G6

**√**H8